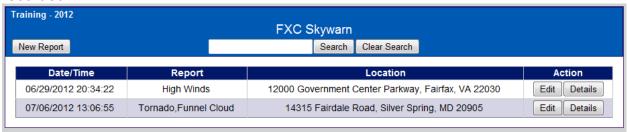

**Views:** There are two similar list views for this board the only difference is the edit button for the OEM list version contains an additional notes field.

**List View –** The list view enables the user to create a new record as well as edit data recorded.

#### **Default Features**

- Search capability on the Report and Location fields for specified text
- Sort capability on the Date/Time field by clicking on the corresponding column header/field title.
- New Report button to create a new skywarn record.
- Edit button to edit an existing record.
- Details button to view the entire corresponding record.