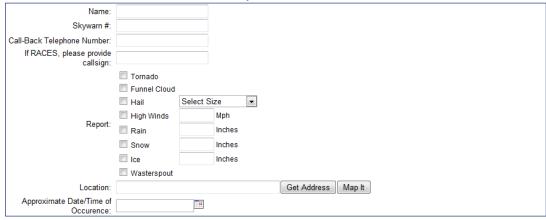

### **Variations: None**

**Input/Edit View** – View to add/edit skywarn information.

## **Default Features**

- Drop down list to maintain data consistency
- Date/Time picker code to facilitate proper date format
- Checkboxes to easily identify the reporting sky information
- Mapper Enabled
- The OEM input/edit view provides a comments area.